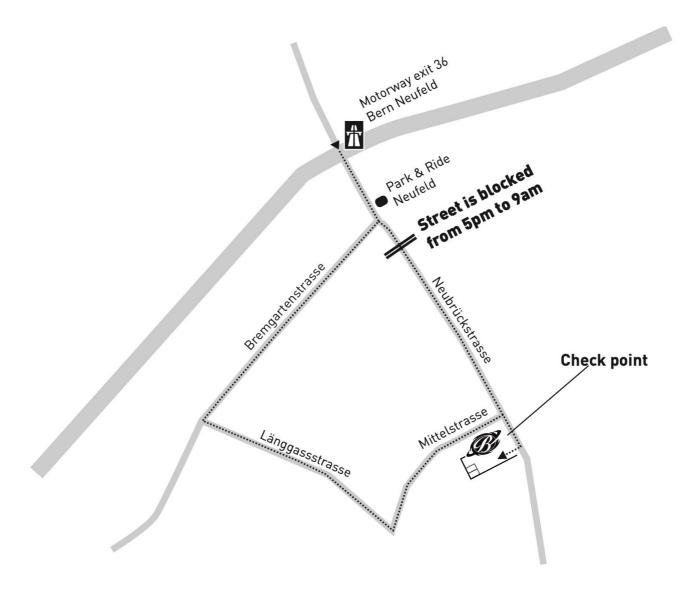

## Nightliner & Truck Parking (Tent on car park)

Adress Bierhübeli GmbH, Neubrückstrasse 43, CH-3012 Bern

**Coordinats** N 46.956528, E 7.437849

**Main Phone** +41 31 305 31 50

Please take the motorway exit 36 Bern-Neufeld.

## Important:

Please call the local production manager 10 minutes before your arrival. Park the nightliner at the check-point on the pavement in front of the venue. Then please have a look at our drive in situation.