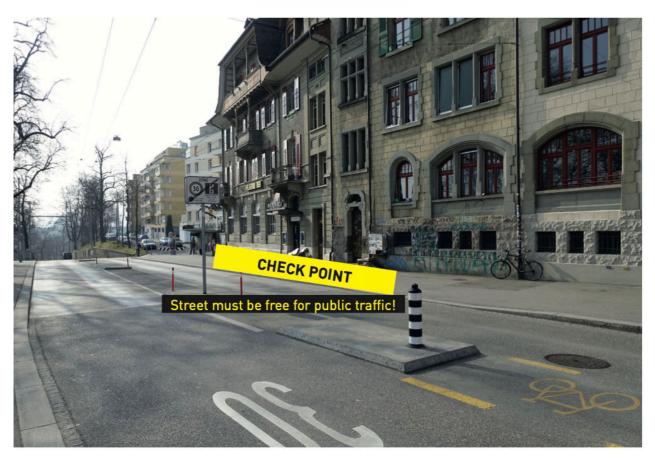

## Important:

Please call the local production manager 10 minutes before your arrival. Park the nightliner at the check-point on the pavement in front of the venue. Then please have a look at our drive in situation.