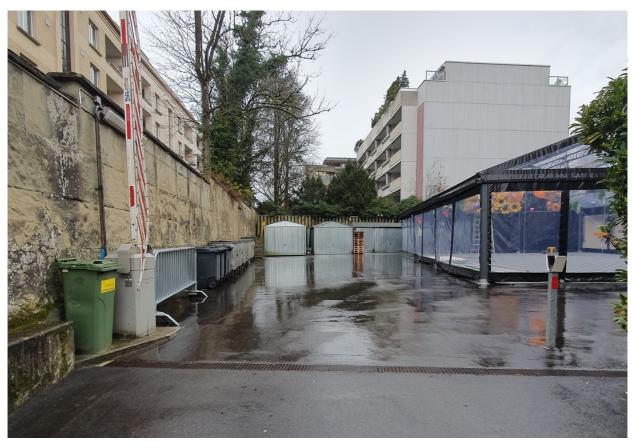

Our driveway is a bit tricky and the driver has to drive backwards to the car park. We have to provide local staff to help with the manoeuvring and remove the barrier.