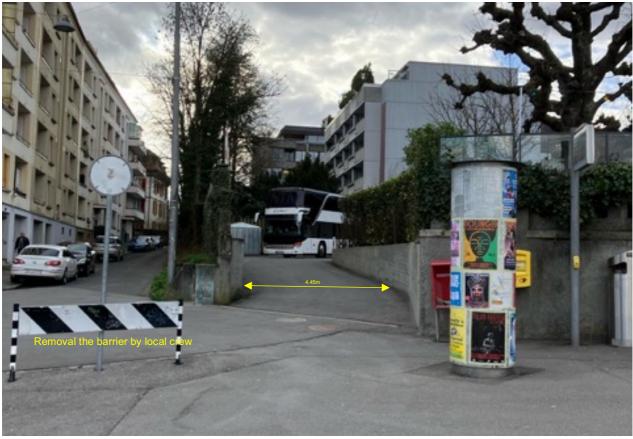

Our driveway is a bit tricky and the driver has to drive backwards to the car park. We have to provide local staff to help with the manoeuvring and remove the barrier.